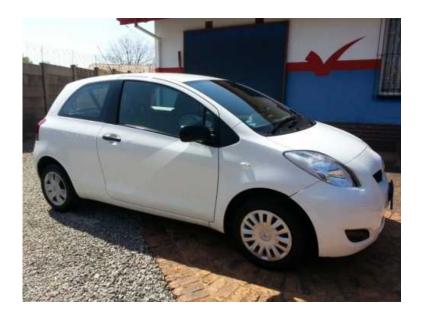

## **EREE MOS Z:22** 2010 Toyota Yaris T1 This Car Belonged to a Lady Driver (94000 R)

Location Gauteng, Johannesburg https://www.freeadsz.co.za/x-23516-z

2010 Toyota Yaris T1 A/C. Belonged to a Lady Driver. Very nice condition with full service history. Has a working air conditioner, central locking and air bags. EXTREMELY LIGHT ON FUEL. Perfect for every day commuting and the dash of back and forward. Come see in Kempton park. Included in this price, I am prepared to do the road worthy for you at my cost, I will fill up the tank, register the car on your name, pay the licence and give you a 1 year AA Road side assistance policy, all free of charge. Now is that a deal or!