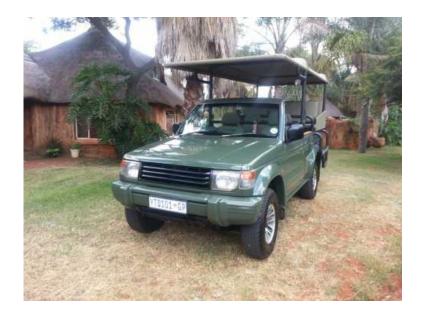

## Safari vehicles 4 Africa (PTY) LTD (100000 R)

Location Gauteng, Roodeplaat

https://www.freeadsz.co.za/x-234867-z

## GAME VIEWERS AVAILABLE ON ORDER:

Mitshubishi Pajero, Toyota Prado, Land Rover, Land Cruiser These converted vehicles include:

Standard conversions will cost R38000 and will include the following

- o Standard frame BENCH SEATS (can seat 11 people including driver)
- o Solid steel frame with bench seats
- o Cooler box holder and cup holders
- o New canvas seats and top
- o Newly rubberized bin
- o New paint

And other builds include the following

Prices start from R51300.00 which includes:

Standard frame â€" BUCKET SEATS (can seat 11 people including driver)

- o Cooler box holder and cup holders
- o New canvas seats and top