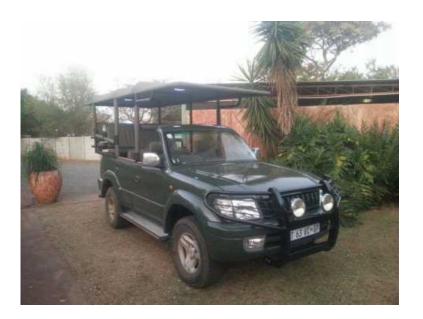

## Safari vehicles 4 Africa (100000 R)

Location Gauteng, Roodeplaat https://www.freeadsz.co.za/x-234536-z

## GAME VIEWERS AVAILABLE ON ORDER:

Mitshubishi Pajero, Toyota Prado, Land Rover, Land Cruiser

- These converted vehicles include:
- o Solid steel frame with bench seats:

free 🞎 🎖 😪

- o Standard frame bench seats (can seat 11 people including driver)
- o Solid steel frame with bench seats
- o Cooler box holder and cup holders
- o New canvas seats and top
- o Newly rubberized bin
- o New paint
- WE ALSO DO CONVERSIONS ON SUPPLIED VEHICLES:
- Prices start from R38000.00 which includes:
- o Standard frame BENCH SEATS (can seat 11 people including driver)
- o Solid steel frame with bench seats
- o Cooler box holder and cup holders
- o New canvas seats and top
- o Newly rubberized bin
- o New paint
- Prices start from R51300.00 which includes:

Standard frame – BUCKET SEATS (can seat 11 people including driver)

o All round canvas o Winch o High Lift Jack o Other requests welcome Colour schemes available: Mala Mala Green Desert sand (Brown) Custom colours also available Marchand Janse van Rensburg For: Safari Vehicles 4 Africa (Pty) Ltd. E-mail: safarivehicles4africa@gmail.com Contact: 0714634960 Physical address Plot 207, Hoefyster Crescent, Kameeldrif East https://www.facebook.com/safarivehicles4africa www.safarivehicles4africa