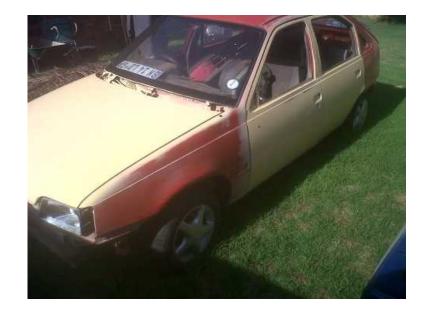

## opel cub 1300 (8000 R)

Location **Gauteng, Moot** https://www.freeadsz.co.za/x-23441-z

1989 model. needs paint job and engin needs to be redone but all parts come with car. call or whatsapp..

| opel  https://www.free 1-z  opel  opel  https://www.free 1-z  opel  opel  opel  opel | cub  cub  cub  cub  cub | 1300<br>1300<br>1300<br>1300<br>1300<br>1300 |
|--------------------------------------------------------------------------------------|-------------------------|----------------------------------------------|
| opel https://www.free.                                                               | cub<br>adsz.co.za/      | 1300<br>x-2344                               |
| op<br>op                                                                             | l Ñ 🖺                   | 1300<br>x-2344                               |
|                                                                                      | N C                     | 30                                           |
| opel https://www.free                                                                | cub<br>adsz.co.za/      | 1300<br>'x-2344                              |
| opel https://www.free.                                                               | cub<br>adsz.co.za/      | 1300<br>'x-2344                              |
| opel https://www.free.                                                               | cub<br>adsz.co.za/      | 1300<br>'x-2344                              |
| opel https://www.free                                                                | cub<br>adsz.co.za/      | 1300<br>'x-2344                              |
| opel https://www.free.                                                               | cub<br>adsz.co.za/      | 1300<br>'x-2344                              |