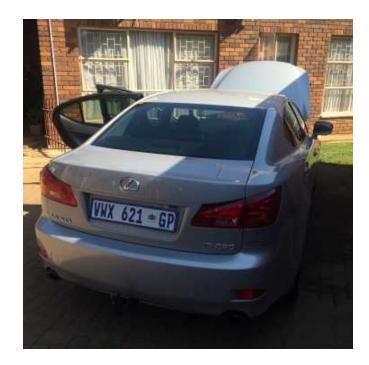

## Lexus IS 250 for sale Negotiable (85000 R)

Location Gauteng, Moot https://www.freeadsz.co.za/x-234391-z

2.5 V6 auto. Silwer 217000km great condition 18"

|             | Lexus IS<br>Negotiable   | 250     | for    | sale  |
|-------------|--------------------------|---------|--------|-------|
|             | https://www.free         | adsz.cc | .za/x- | .2343 |
|             | Lexus IS<br>Negotiable   | 250     | for    | sale  |
|             | https://www.free<br>91-z | adsz.cc | .za/x- | -2343 |
|             | Lexus IS<br>Negotiable   | 250     | for    | sale  |
| 1 2 3 3 7 T | https://www.free         | adsz.cc | .za/x- | -2343 |
|             | Lexus IS<br>Negotiable   | 250     | for    | sale  |
| ==:3`       | https://www.free<br>91-z | adsz.cc | .za/x- | .2343 |
| 細維性         | Lexus IS<br>Negotiable   | 250     | for    | sale  |
|             | https://www.free<br>91-z | adsz.cc | .za/x- | -2343 |
|             | Lexus IS<br>Negotiable   | 250     | for    | sale  |
|             | https://www.free<br>91-z | adsz.cc | .za/x- | .2343 |
|             | Lexus IS<br>Negotiable   | 250     | for    | sale  |
|             | https://www.free<br>91-z | adsz.cc | .za/x- | -2343 |
|             | Lexus IS<br>Negotiable   | 250     | for    | sale  |
|             | https://www.free<br>91-z | adsz.cc | .za/x- | .2343 |
|             | Lexus IS<br>Negotiable   | 250     | for    | sale  |
|             | https://www.free<br>91-z | adsz.cc | .za/x- | -2343 |
|             | Lexus IS<br>Negotiable   | 250     | for    | sale  |
|             | https://www.free<br>91-z | adsz.cc | .za/x- | -2343 |