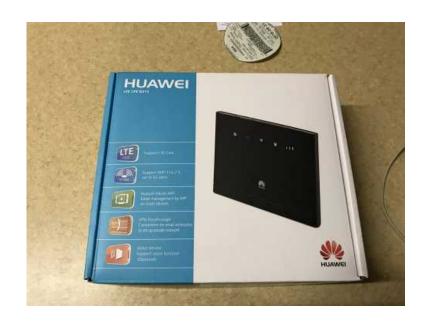

## **Huawei B315 WI-Fi LTE (1400 R)**

Location Gauteng, Centurion

https://www.freeadsz.co.za/x-234149-z

Huawei B315 Wi-Fi LTE Router, D150Mbps, U 50Mbps, 4G/LTE, 3G, 2G, 802.11b/g/n, Internal/External Antenna, Retail Box, 1 year Limited Warranty

## **Product Overview**

The Huawei B315 LTE Router is ideal for home entertainment and information exchange hub. It supports multi devices simultaneous high speed access that is perfect for SOHO's and small businesses with its various connectivity options.

The Huawei B315 LTE Router delivers maximum speeds of LTE CAT4 150 Mbps through its Gigabit Ethernet port. - Strong 250-meter Wi-Fi coverage. The B315's enhanced Wi-Fi extends wireless coverage and eliminates dead corners. It offers wireless access for up to 32 devices and 4 Lan connections to share internet access, Ethernet connections are no longer bottlenecks. The extreme versatility of the B315 lets you connect using prepaid 4G SIM cards. It also features a USB 2.0 port for HDD, flash drives, network storage devices and printers. Upgraded version of Huawei B593: