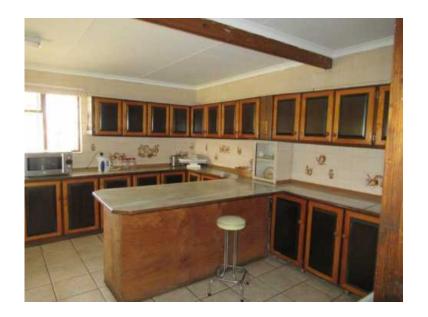

## Fully Furnished Rooms - Kilner Park (2500 R)

Location Gauteng, Midrand https://www.freeadsz.co.za/x-234060-z

1 Room at R2500. 1 Room at R3200 and a flatlet at R4000, all with own bathrooms available at Commune in Kilner Park. Linen and bedding provided Cleaning done weekly. DSTV, Wifi and washing available. Under cover parking and electric gate