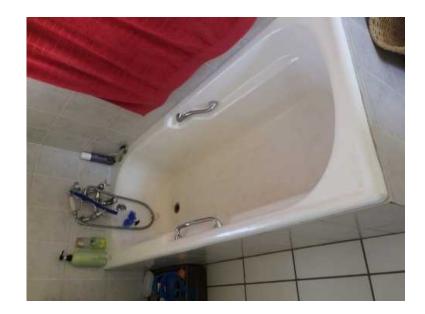

## Cast iron bath (1500 R)

Location **Gauteng, Moot** https://www.freeadsz.co.za/x-234020-z

Original cast iron bath with two stainless steel handles. Bath 1.8m long. We have removed ours and it is a built-in type