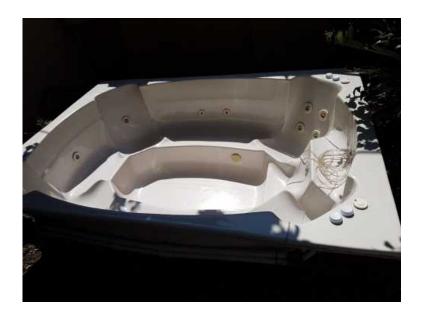

## 12 Seater Deluxe Jacuzzi (7500 R)

Location **Gauteng, Johannesburg** https://www.freeadsz.co.za/x-233761-z

2900mm X 1850mm X 800mm

The largest Spa in South Africa

Although almost the size of a splash pool, the design optimizes the relation between seating and floor space. Excellent condition. Light (selection from white, red or blue) 8 water jets with adjustable speed flow . 1 Air pump,2 water pumps, pump filter, adjustable temperature setting. Electrical box , all pipes, pump cover and Jacuzzi cover also included. Please see attached pictures. It has been taken out as we are moving. You will have to collect yourself .lf interested please contact