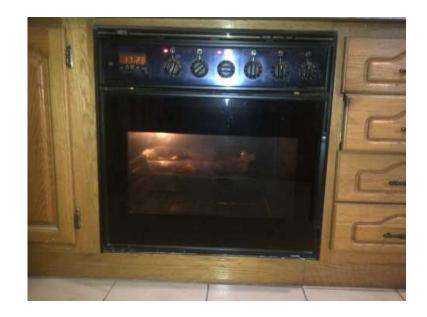

## Stove Hob Extraction Fan combination (3500 R)

Location Gauteng, Vereeniging https://www.freeadsz.co.za/x-233520-z

Stove + Hob + Extraction Fan in good working order

Gemini Pitit Thermo Fan Oven with cooker hood and hob with four plates. Set is in perfect working condition and still looking good. All three components are around 710mm wide and therefore line up neatly in the kitchen. Available immediately.