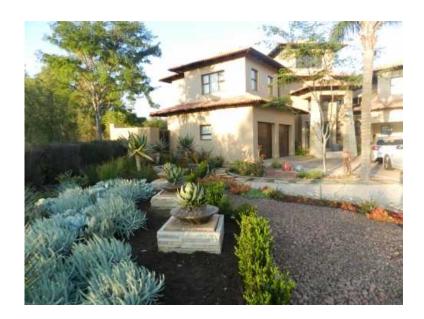

## **FREE 1008 Z:22**Bali style family home with five bedrooms. Corner stand in Sable Hills overlooking Ro

Location Gauteng, Roodeplaat https://www.freeadsz.co.za/x-233283-z

Bali style family home with five bedrooms. Corner stand in Sable Hills overlooking Roodeplaat dam. Huge discount on Bali Mansion Save a million rand!!!

A Bali piece of art nestled in a nature setting overlooking the Roodeplaat dam. The home is situated on a corner stand. It offers five bedrooms (fifth bedroom can be a study) and three en-suite bathrooms and three garages (automatic) with staff guarters.

As you enter through the landscape garden that is fitted with a sprinkler system, you enter an entrance hall that has two staircases and the light capture your eye. You will have a guest toilet downstairs with spacious kitchen that is fitted with a gas stove and granite tops and dark wood cupboards, scullery and pantry. Also open plan tv-room with sliding doors leading out to the swimming pool side. Dining room and extra lounge (lounge currently being used for a cinema room) and small wine cellar with a bar. Also with a gas braai inside. The finishes are all modern - aluminium. Bedroom floors are laminated. Moving towards to outside - get mesmerize by a rare koi pond in all colors and sizes in your own backyard. There is a swimming pool, with a boma and lapa with a built in braai. There are also two jojo tanks that capture rainwater and estate water - the sizes are 5000L and 2500L. There is an invertor system (battery back up) installed to the home with 12 batteries and can provide up to 8 hours of power depending on usage. There are three geysers to the home with a timer. As you move upstairs to the bedrooms there are two entrances, both fitted with secure doors for extra security. Air condition units in all the bedrooms and study. Garden service can be arrange at additional cost to the owner.