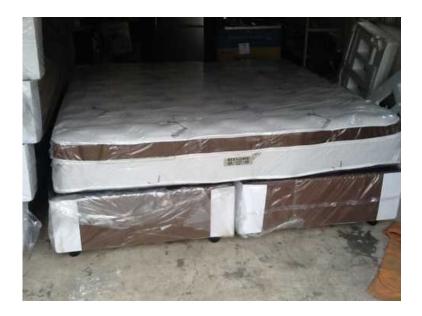

## New Restonic King Size Pillowtop Bed Set (4500 R)

Location Gauteng, Cullinan https://www.freeadsz.co.za/x-233246-z

THIS IS A BARGAIN PRICE DEAL, The Bed is brand new and inside plastic Retails for R7999 Bargain price Save R3500 Hurry.... Delivery can be arranged at an additional cost, phone 078 551 0475 for delivery quotation.