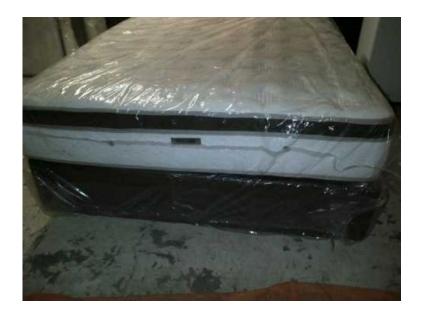

## **Restonic New Queen Size Base and Mattress Set (2900 R)**

Location Gauteng, Bronkhorstspruit https://www.freeadsz.co.za/x-233182-z

I have Restonic Eurotop base and mattress set for sale. We also deliver COD at an additional cost, for delivery quotation.

Single = R2300 3 Quater = R2500 Double = R2700 Queen = R2900 King = R3900 Inner Spring South Africas most popular choice of mattress. The support system is made up of multiple rows of springs or coils that ensure the mattress will last for years. Many variations of spring types are available to suite a persons specific requirements. Comfort Mattresses are generally grouped into 3 different comfort preferences: Firm, Gentle Firm and Luxury. Understanding your personal requirements when selecting the comfort level of your mattress, makes the decision process easier and will ensure years of comfortable sleep. Firm Not to be confused with high quality back support, firm mattresses are for those who sleep more comfortably on a harder feeling bed. A firmer comfort level