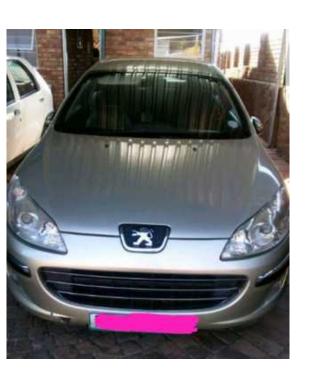

## Peugeot 407. 2I (60000 R)

Location Gauteng, Midrand https://www.freeadsz.co.za/x-233139-z

free 🎎 Z 🤧

Peugeot 407. 2l. R60,000 Kowie River In very good condition. Nice family car and very reliable. Please contact for more details. 0726991730