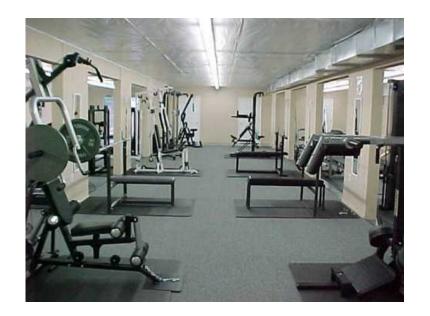

## Open a Gym at this Fantastic Redeveloped Location (47 R)

Gauteng, Vereeniging Location https://www.freeadsz.co.za/x-233060-z

This location is ideal for a gym, cross-fit or similar workout area. The premises have recently been redeveloped and is next to a Cash Converters and a Romans Pizza with very high visibility on the very busy Genl Hertzog road. The location is close to three schools within 500m and 400m away from the River Square Regional Shopping Center. The rentals are the cheapest in the area with very good visibility. Lots of secure parking is.