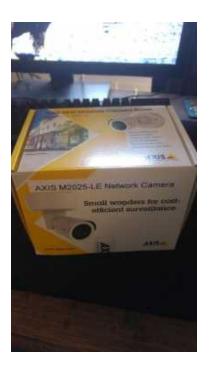

## Axis 2 megapixel ip camera (1500 R)

Location Gauteng, Centurion https://www.freeadsz.co.za/x-232837-z

2megapixel ip axis camera m2025-le. Cameras range shield is glued see photo excellent condition must come and fetch it themselves. Valhalla