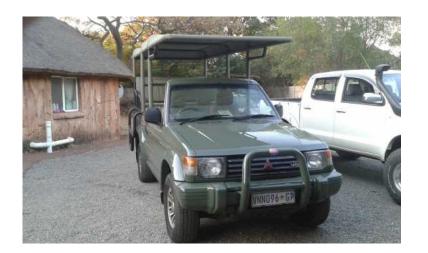

## Safari vehicles 4 africa conversions (38000 R)

Location Gauteng, Roodeplaat https://www.freeadsz.co.za/x-232795-z

Safari Vehciles 4 Africa.

We have a great veriaty to choose from. Take a look at the following options we have.

We convert the following vehicles:

Mitshubishi Pajero Toyota Prado Land Rover Land Cruiser And many more

These converted vehicles include: Solid steel frame with bench seats. Standard frame – bench seats (can seat 11 people including driver) Solid steel frame with bench seats. Cooler box holder and cup holders. New canvas seats and top. Newly rubberized bin.

Removable Top. Drop down window. Spot lights. Night drive lights. All round canvas. Winch. High Lift Jack. Other requests welcome. Prices start from R51300.00 which includes: Standard frame – Bucket seats (can seat 11 people including driver) Solid steel frame with bucket seats. Cooler box holder and cup holders. New canvas seats and top. Newly rubberized bin. New paint. The following optional extras are available (prices available on request): Bucket seats. Removable Top. Drop down window. Spot lights. Night drive lights. All round canvas. Winch. High Lift Jack. Other requests welcome. Color schemes available: Mala Mala Green. Desert sand (Brown)