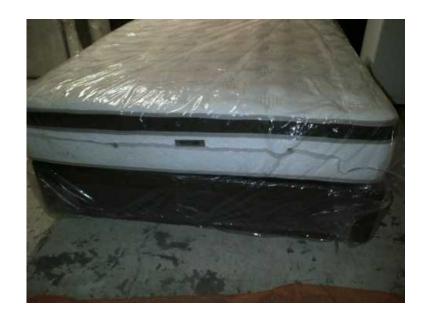

## Restonic New Beds for sale all sizes available (2300 R)

Location **Gauteng, Cullinan** https://www.freeadsz.co.za/x-232773-z

I have Restonic Eurotop base and mattress set for sale. We also deliver COD at an additional cost, for delivery quotation.

Single = R2300 3 Quater = R2500 Double = R2700 Queen = R2900 King = R3900 Inner Spring South Africas most popular choice of mattress. The support system is made up of multiple rows of springs or coils that ensure the mattress will last for years. Many variations of spring types are available to suite a persons specific requirements. Comfort Mattresses are generally grouped into 3 different comfort preferences: Firm, Gentle Firm and Luxury. Understanding your personal requirements when selecting the comfort level of your mattress, makes the decision process easier and will ensure years of comfortable sleep. Firm Not to be confused with high quality back support, firm mattresses are for those who sleep more comfortably on a harder feeling bed. A firmer comfort level