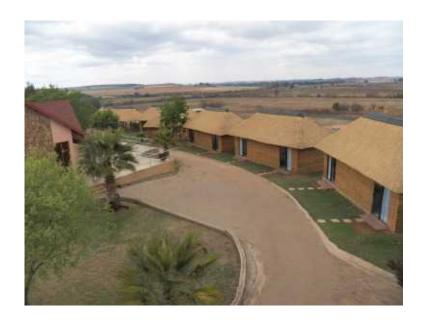

## Kusile Accommodation guesthouse Bronkhorstspruit (5000 R)

Gauteng, Bronkhorstspruit Location https://www.freeadsz.co.za/x-232760-z

Chukuru lodge is a new Guesthouse located just north of Bronkhorstspruit. Our lodge offers comfortable accommodation ideal for contractors, groups and business travelers to the area.

At Chukuru Lodge we accommodate our guests in large comfortable thatched rooms. The rooms are equipped with en-suite bathrooms, bar fridge and TVs. We have a sparkling pool to cool off in on those hot sunny days. There is an entertainment area in the Lapa with a bar, pool table, TV and Braai area.

Other services include mini gym facilities, secretarial services and laundry service.

Thatched Rooms x 10

Includes: Room Only

These thatched roof unit are detached from the main house. They each have a double bed, DStv, a fridge, tea and coffee station and an en-suite bathroom with a shower only.