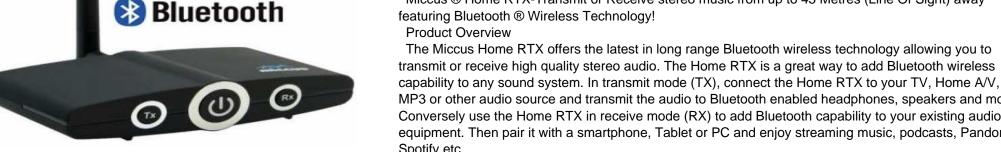

## Stk# BBRTX-01

Miccus Home RTX: Long Range, Bluetooth Music Transmitter or Receiver (A2DP), Retail Box, 1 year **Limited Warranty** 

Miccus ® Home RTX-Transmit or Receive stereo music from up to 45 Metres (Line Of Sight) away

MP3 or other audio source and transmit the audio to Bluetooth enabled headphones, speakers and more. Conversely use the Home RTX in receive mode (RX) to add Bluetooth capability to your existing audio equipment. Then pair it with a smartphone, Tablet or PC and enjoy streaming music, podcasts, Pandora, Spotify etc.