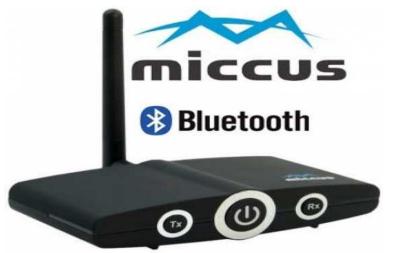

## Stk# BBRTX-01

Miccus Home RTX: Long Range, Bluetooth Music Transmitter or Receiver (A2DP), Retail Box, 1 year **Limited Warranty** 

Miccus ® Home RTX-Transmit or Receive stereo music from up to 45 Metres (Line Of Sight) away

MP3 or other audio source and transmit the audio to Bluetooth enabled headphones, speakers and more. Conversely use the Home RTX in receive mode (RX) to add Bluetooth capability to your existing audio equipment. Then pair it with a smartphone, Tablet or PC and enjoy streaming music, podcasts, Pandora, Spotify etc.