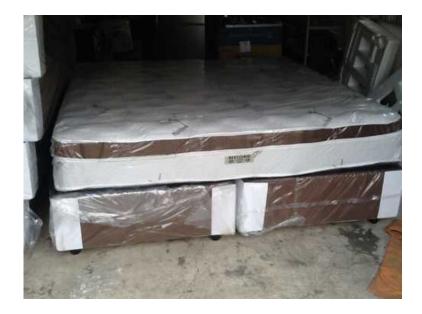

## **FREE MS Z:2** Restonic New King Size Eurotop Base and Mattress Set (3900 R)

Location Gauteng, Bronkhorstspruit https://www.freeadsz.co.za/x-232679-z

THIS IS A BARGAIN PRICE DEAL, The Bed is brand new and inside plastic Retails for R6999 Bargain price Save R3100 Hurry.... Delivery can be arranged at an additional cost, phone 078 551 0475 for delivery quotation.