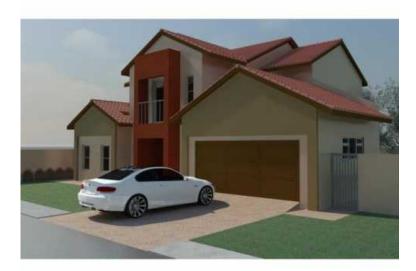

## **FREE MS Z:** Buy direct from Developer and save on transfer duties (2630000 R)

https://www.freeadsz 00-z Location Gauteng, Roodeplaat https://www.freeadsz.co.za/x-232600-z

Options for the four homes as below

R2 630 000 Stand size 507 m2 Building size 235 m2 - Double storage, 3 bedrooms, 2 and a half Bathrooms, 2 Lounge/Tvroom, 2 garages, toilet servants, balcony

R2 690 000 Stand size 507 m2 Building size 261 m2 - Double storage, 3 Bedrooms, 3 Bathrooms, 3 Lounge/Tvroom, 2 garages, toilet servants, 1 balcony

R2 810 000 Stand size 507 m2 Building size 280 m2 - Double storage, 4 Bedrooms, 3.5 Bathrooms, 2 Lounge/Tvroom, 2 garages, toilet servants, 2 balconies, Linen Room

R2 830 000 Stand size 507 m2 Building Size 295 m2 - Double storage , 3 Bedrooms, Study , 2.5 Bathrooms, 3 Lounge/Tvroom, 2 garages, toilet servants, Linen Room

Zambezi Manor Lifestyle Estate is an exquisite residential estate situated at the foot of the Magaliesberg mountain range in the Montana, Pretoria.

This exciting new development is spread across 35 hectares of prime property. It offers a unique lifestyle which invites families to enjoy the outdoors enhanced by its clubhouse, swimming pool, outdoor gym, jogging trails, landscaped gardens and private open space. Security within estate is regarded a top