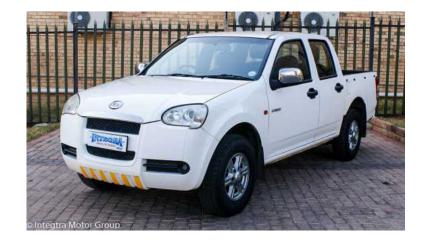

## **GWM 2.2 Lux PU DC (89900 R)**

Location **Gauteng, Johannesburg** https://www.freeadsz.co.za/x-231874-z

Yes it is secondhand and the kilos is 218000, The vehicle has leather seats, electric windows, aircon and powersteering. The vehicle is fitted with mags and a towbar. It is in fine running condition with relatively few dents and.