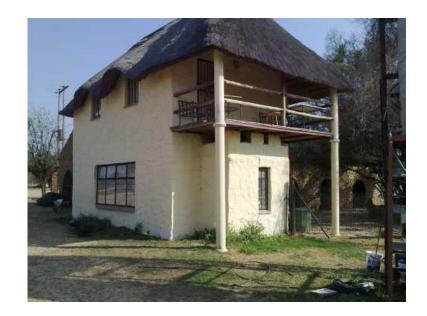

## Cottage to Rent on Plot (2700 R)

Location **Gauteng, Pretoria** https://www.freeadsz.co.za/x-231583-z

A grass roof cottage to rent in Dinokeng Game reserve north of Pretoria 10 km from Hammanskraal. It is situated in fenced in area next to the main house and 2 other houses nearby, so not isolated. Under roof parking space.