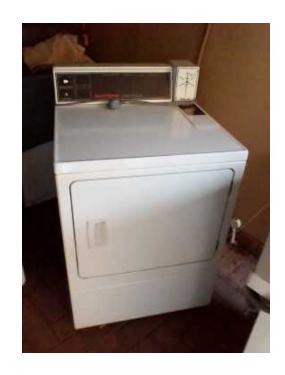

## speed Queen tumble dryer (2500 R)

Location **Gauteng, Moot** https://www.freeadsz.co.za/x-231339-z

Speed Queen tumble dryer model Sde007wf3000 240v 5200 watss 24

|   | speed Queen tumble dryer                  |
|---|-------------------------------------------|
|   | https://www.freeadsz.co.za/x-2313<br>39-z |
|   | speed Queen tumble dryer                  |
|   | https://www.freeadsz.co.za/x-2313<br>39-z |
|   | speed Queen tumble dryer                  |
|   | https://www.freeadsz.co.za/x-2313<br>39-z |
|   | speed Queen tumble dryer                  |
|   | https://www.freeadsz.co.za/x-2313<br>39-z |
|   | speed Queen tumble dryer                  |
|   | https://www.freeadsz.co.za/x-2313<br>39-z |
|   | speed Queen tumble dryer                  |
|   | https://www.freeadsz.co.za/x-2313<br>39-z |
|   | speed Queen tumble dryer                  |
|   | https://www.freeadsz.co.za/x-2313<br>39-z |
|   | speed Queen tumble dryer                  |
|   | https://www.freeadsz.co.za/x-2313<br>39-z |
| 廻 | speed Queen tumble dryer                  |
|   | https://www.freeadsz.co.za/x-2313<br>39-z |
|   | speed Queen tumble dryer                  |
|   | https://www.freeadsz.co.za/x-2313<br>39-z |