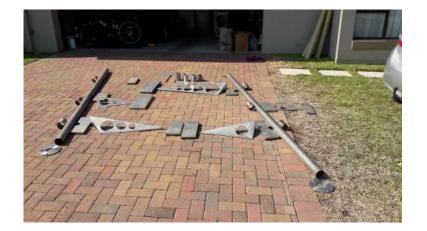

## Stainless Steel Hi - Fi Structure (8000 R)

Location Gauteng, Midrand https://www.freeadsz.co.za/x-231084-z

A stainless steel structure which has the steel parts semi finished and wood shelves still to be fabricated and assembled. Numerous off cuts of various shapes, sizes and profiles are available. Pictures of semi finished parts and an example of a similar finished product are.