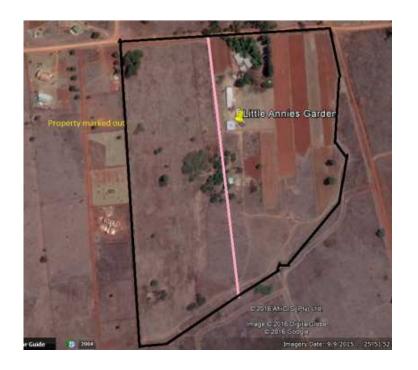

## 19 Hectare property for sale Pretoria East (9000000 R)

Location Gauteng, Pretoria

https://www.freeadsz.co.za/x-231066-z

Fantastic for development opportunities!

They are two properties next to each other (one vacant and one with houses on). Option to buy single property is available.

The Atterbury highway off ramp will be coming off just past the bottom of the plot.

The property has 3 houses on. (First house is a 3 bedroom 2 bathroom, kitchen, lounge with fireplace and patio, second house 3 bedroom 2 bathroom, kitchen lounge fireplace patio, third house 4 bedroom 4 bathroom, study, two living rooms, lounge, kitchen, cool room and large multi purpose open area)

Staff quarters. Borehole with ample water.

Rondavel. Lots of storage place.

6 stables, lunging arena.

2 boreholes on the vacant land

No agents please.

Price is.