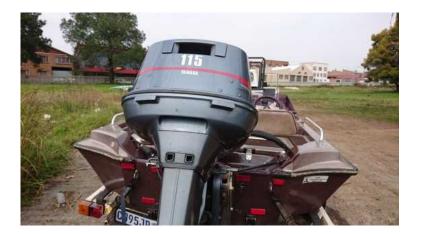

## Boat with 115 Yamaha (Front can be converted to seats for leisure boating) (38500 R)

Location Gauteng, Pretoria https://www.freeadsz.co.za/x-230972-z

5m Dual Console Boat with 115 Yamaha 2/Stroke premix 50/1, Jack Plate, Trim and Tilt, Foot Control Trolling Motor, Humminbird Fish Finder, 2 x 25 L Fuel Tanks, Live Well, Roof Top, Dual Battery System, Licensed Trailer with Spare Wheel Boat & Outboard covers All Hatches Lockable Major Service done April 2017 (Lower Unit Oil, Spark Plugs & Impeller) (Fire Extinguisher, Anchor + Chain + Rope, Bailing Bucket, 2 x Ores, Life Jackets), Buoyancy valid up to April