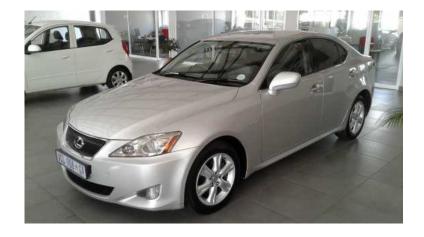

## LEXUS, IS 250 3.0 (99900 R)

Location **Gauteng, Pretoria** https://www.freeadsz.co.za/x-230905-z

LEXUS, IS 250 3.0, R 99,900, or, R 2642 per month, 2006, 93904km, EASY FINANCE OPTIONS AVAILABLE FOR ALL YOUR PASSENGER AND COMMERCIAL VEHICLES REQUIREMENTS. REFINANCE OPTIONS ALSO AVAILABLE.NO DEPOSIT REQUIRED, AND NO LICENCE WELCOME, Contact ME on 0715968819 for more information. T&C.