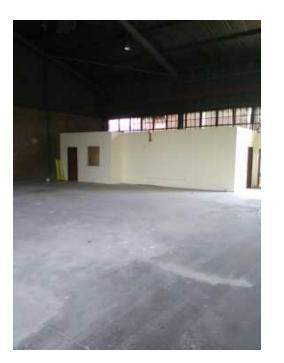

## 300m2 warehousefactory to let in Alrode (12000 R)

Location Gauteng, Johannesburg https://www.freeadsz.co.za/x-230638-z

300m2 factory/warehouse for rent in Alrode, Alberton. Has 100 amps three phase power. High roof and high roller shutter door entrance. Rails for crane if tenant wants to install one. Office and clean.