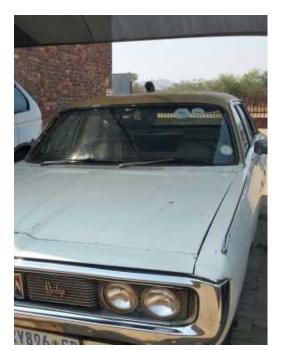

## **Dodge by Chrysler (15000 R)**

Location Gauteng, Midrand https://www.freeadsz.co.za/x-230373-z

This is basically the flagship Valiant that was brought out in South Africa for one year. Slanted six motor and automatic gearbox. Good restoration project or to be used for spares Paperwork