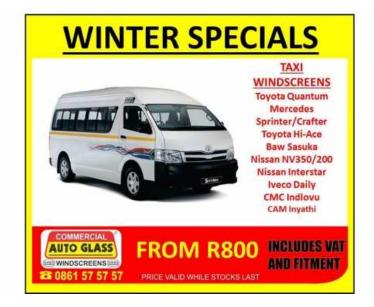

## Taxi windscreen special

Location **Gauteng, Vereeniging** https://www.freeadsz.co.za/x-230141-z

At Commercial Auto Glass We supply & fit Windscreens,
Door Glass, Vent Glass, Rear Windscreens/Rearlites, Cab Sliders and Taxi Frames
for most models of cars, bakkies, Taxis, Buses and Trucks. Commercial Auto
Glass is an SABS approved fitment centre which means we fit your glass
professionally. We also have mobile vehicles to come to you. Our Windscreens are
SABS Approved shatterproof and we have branches nationwide.