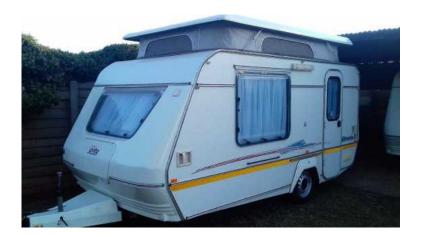

## Sprite Strata D 1997 Caravan (58500 R)

回災幾回

同类学问

Location **Gauteng, Moot** https://www.freeadsz.co.za/x-230140-z

回数控制

Sprite Strata D caravan 1997 model, papers ready and on the road. The caravan has got the following: Outside â€" Full tent, rally awning, ground sheet, spare wheel, all ropes and ground pens. Inside: Sleeps 4 â€" Island bed, fold up single bed, Hammock, Microwave, lots of packing space and 220V/12V/Gas - fridge/freezer. Well looked after and clean caravan. No wood rot. Everything (lights, fridge, etc.) is in 100% working condition. Weighs only 740kg and be pulled with any light vehicle. Hook and go camping. Call me any time on O725850839 - Jannie. Asking.