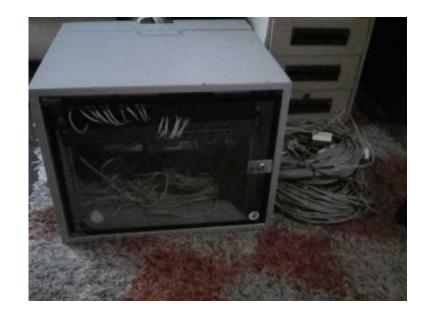

## Fast Ethernet Switch. (6500 R)

Location **Gauteng, Soshanguve** https://www.freeadsz.co.za/x-230102-z

AdleRac Tough Guard cabinet mount 2x side panels with fan that includes a LinkBasic 24 port Cat 5e Rack Mount Patch Panel, a TP-Link TL-SF 1024 24 port 10/100 mbps, several 40-50m 5e cables all in good condition. What is missing is a power cable, a key for the glass door and a normal power plug for the fan. Price above is negotiable and Police affidavit can be obtained for legitimacy of.