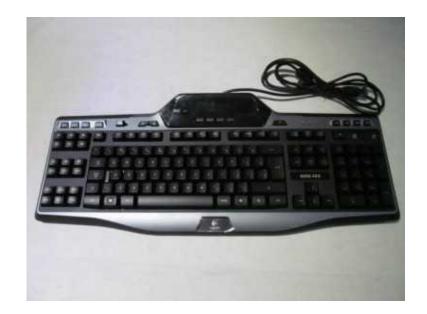

## Logitech G510 Gaming Keyboard (699 R)

Location **Gauteng, Centurion** https://www.freeadsz.co.za/x-230-z

G510 includes 18 programmable G-keys that make complex actions simple by allowing you to configure up to 54 unique functions. Extend your cockpit to include less critical mission intel with the GamePanel LCD. Custom backlit keys allows you to assign a unique color to each profile, profile mode and mode style in the same game., Please call or Whatsapp Ben Mans during Office hours, Mo-Fr 08:00 to 17:00 and Sat 08:00 to 10:00 on 082 9312129, PLEASE Donââ,¬â,¢t SMS, PRICE NOT