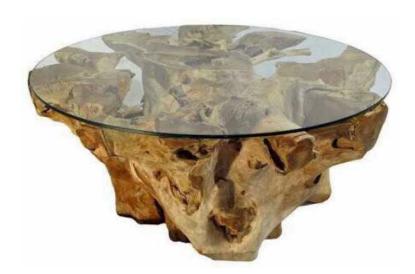

## **Tree root coffee tables (4500 R)**

Location Gauteng, Pretoria https://www.freeadsz.co.za/x-229849-z

FREE 🕹

Want something unique for you home or office. Solid wood Tree stump coffee and side tables bring that something special to a space.

Made to order to meet your specific needs and finished off with 3 or 5mm safety glass, means no nasty accidents.

Add a touch of class to your living room!

Stumps are varnished or bleached according to your requirements.

Coffee tables (approx 1,150mm X 700mm) Starting from R4,500 and R2,500 for the side tables. Contact Gary Campbell on combatsphere@gmail.com or 082 750 1839 to order yours today.

| Tree root coffee tab | Tree root coffee table            | Tree root coffee table            | Tree root coffee tab            | Tree root coffee table            | Tree root coffee tables           |
|----------------------|-----------------------------------|-----------------------------------|---------------------------------|---------------------------------|---------------------------------|---------------------------------|---------------------------------|-----------------------------------|-----------------------------------|
|                      | https://www.freeadsz.co.za/x-2296 | https://www.freeadsz.co.za/x-2298 | https://www.freeadsz.co.za/x-22 | https://www.freeadsz.co.za/x-22 | https://www.freeadsz.co.za/x-22 | https://www.freeadsz.co.za/x-22 | https://www.freeadsz.co.za/x-22 | https://www.freeadsz.co.za/x-2298 | https://www.freeadsz.co.za/x-2298 |
|                      | 49-z                              | 49-z                              | 49-z                            | 49-z                            | 49-z                            | 49-z                            | 49-z                            | 49-z                              | 49-z                              |