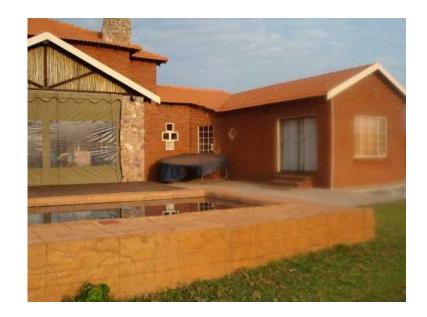

## House on a Game Farm (8500 R)

Location **Gauteng, Roodeplaat** https://www.freeadsz.co.za/x-229801-z

Three bedroom, two bathroom, open plan kitchen with double volume living area house on a 400 hectare Game farm. There is a fourth bedroom with on suite bathroom which is not complete and a servants bathroom with shower. Game are free roaming amongst the houses on the Farm which include, Giraffe, Eland, Zebra, Blue Wildebeest, Kudu, Waterbuck, Impala, Blessbuck etc. The security is good with 24 hour access control, horse patrols are done and drone surveyance are done at night. Sorry no