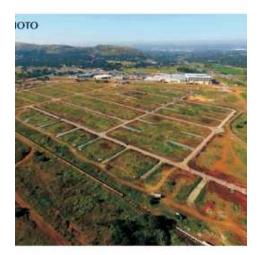

## **EREE** MS Z 2 Duet Stand for sale in New Development in Montana. (795000 R)

Location Gauteng, Pretoria https://www.freeadsz.co.za/x-229619-z

Duet stands - have rights to two dwellings or can be subdivided in to two duet stands

Centrally situated, only two kilometers away from Zambezi and N1 intersection. Close to all amenities, shopping malls, schools and main roads.

24/7 security estate with green areas, recreational facilities, outdoor gym, jogging trial and swimming pool.

Buy a stand and build your dream house

Building packages available - all inclusive, turnkey packages at your finger tips - every step facilitated. Only limited stands available - contact us now to book your.