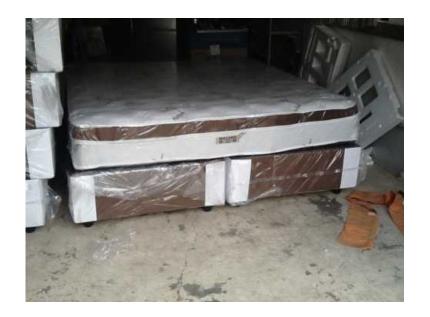

## Restonic Beds for sale Single, 34, Double, Queen and King (2300 R)

Location Gauteng, Mamelodi https://www.freeadsz.co.za/x-229217-z

I have Restonic Eurotop base and mattress set for sale. We also deliver COD at an additional cost, **PHONE** 0785510475

for delivery quotation. Single from - R2300, 3 Quarter from - R2500, Double from - R2700, Queen from -R2900 and King from R3900. Inner Spring South Africas most popular choice of mattress. The support system is made up of multiple rows of springs or coils that ensure the mattress will last for years. Many variations of spring types are available to suite a persons specific requirements. Comfort Mattresses are generally grouped into 3 different comfort preferences: Firm, Gentle Firm and Luxury, Understanding your personal requirements when selecting the comfort level of your mattress, makes the decision process easier and will ensure years of comfortable sleep. Firm Not to be confused with high quality back support, firm mattresses are for those who sleep more comfortably on a harder feeling bed. A firmer comfort level