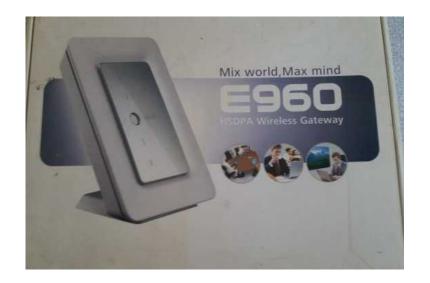

## **HSDPA Wireless Gateway (325 R)**

Location Gauteng, Centurion

https://www.freeadsz.co.za/x-228859-z

Huawei E960 HSDPA Router/Wireless Gateway.

Just insert your Sim-card (Vodacom/MTN/Cell-C) and Connect multiple Workstations/PS3/Xbox 360 on a single 3G/HSDPA Connection.