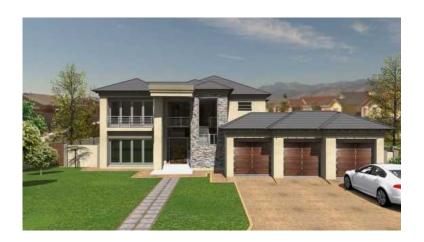

## Modern newly build home in Zambezi Country Estate Could be your next address. Co

Location Gauteng, Roodeplaat https://www.freeadsz.co.za/x-228292-z

The home offers three garages all automatic, spacious landscape garden, entry hall, double volume, guest toilet, kids play area, lounge, modern finishing, double storey, balconies, swimming pool, extra parking for cars, servant quarters, covered patio, kitchen with breakfast nook – pantry and scullery (Brown/mahogany color with granite tops). Kitchen can also be fitted with Caesar Stone. Dining room, guest bedroom and bathroom on the first floor of the home. Second floor gym, open balcony, pajama lounge, study, three bedrooms with all en-suite bathrooms. Windows are fitted with aluminium so less maintenance. House fully tiled with cream/white colored tiles.

Occupation date beginning September.

The Zambezi Country Estate is located in the heart of Montana. It is a beautifully designed estate with spectacular common areas with 6 dams as well. The estate also offer top of the class security. There is play area for kids and paths to take late night.