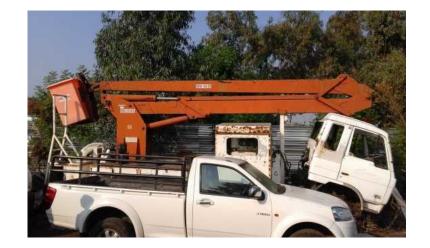

## crane (35000 R)

Location **Gauteng, Centurion** https://www.freeadsz.co.za/x-228127-z

I need to sell this as the truck is down ,,, and not to be repaired. It is only the crane and the load body which it is mounted on, but you can slap that on your truck and couple to the