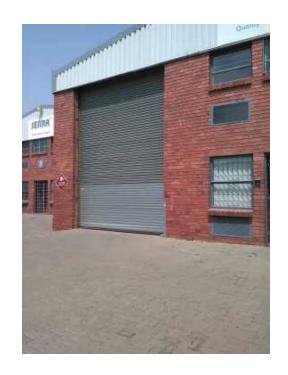

## 285m2 warehousefactory to let in Germiston (12825 R)

Location Gauteng, Johannesburg https://www.freeadsz.co.za/x-228002-z

â€<285m2 factory/warehouse for rent. In secure complex near Motor City in Germiston. Has 60 amps three phase power. Neat offices and ablutions. High roller shutter door entrance. Easy access to Johannesburg via highway and into East Rand. Security included in rental as.