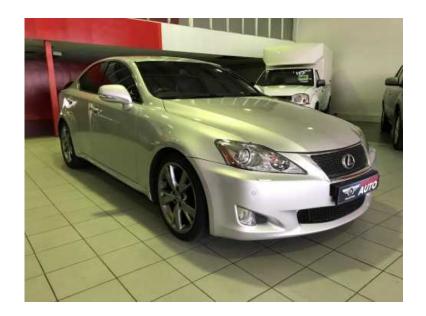

## 2010 lexus is 250 se sport auto (179950 R)

https://www.freeadsz 35-z

.co.za/x-2277

Location Gauteng, Johannesburg https://www.freeadsz.co.za/x-227735-z

only 140000 kms full service history Reverse camera Immaculate pristine condition front and rear pdc cruise control fully loaded must be seen to be appreciated a/c p/s e/w L/S mags fuel saver bargain not to be missed trade ins welcome Immaculate condition Finance available