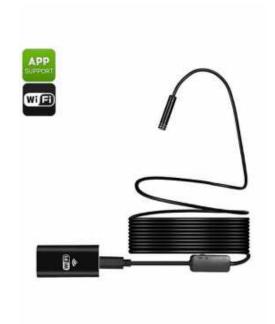

## 7M Wireless Endoscope - Waterproof, WiFi, 6 LED Lights, iOS Android Windows Sup

Location Gauteng, Vereeniging

https://www.freeadsz.co.za/x-226838-z

See anywhere with this endoscope that works wireless with your phone.

Order online on our website.

Price includes delivery through DHL. Simply select DHL as your shipping option on our website.

Secure Payments and Guaranteed Deliveries.

Key Features...

Ultra thin 8mm endoscope can go where other cameras won't fit

IP67 waterproof design allows you to use it in the toughest of environments

720p resolution provides you with clear and detailed footage straight onto your smartphone

7 Meter long flexible cable lets the camera go round corners giving access to almost anywhere

## 720P WIFI ENDOSCOPE

Featuring a length of 7 meters and an ultra-thin 8mm design this wireless endoscope is capable of entering spaces where ordinary cameras wont fit. For people such as technicians, plumbers, construction workers, and rescue workers that find themself often working in tight environments, this WiFi endoscope is the ultimate electronic gadget. Thanks to its waterproof IP67 design, this portable endoscope can be used in the toughest of conditions truly making if a multifunctional device fit for any industry.

Coming with 6 build-in LED lights, this WiFi endoscope is capable of lighting up the path in front of itself

A powerful 600mAn battery has been built in to the tiny body of this wireless endoscope, allowing you to வுத்த இந்து to 45 இந்து இது பிர்க்கி வாய்க்கி நிற்கு விருந்த விருந்து விருந்த விருந்த விருந்த விருந்த விருந்த விருந்த விருந்த விருந்த விருந்து விருந்த விருந்து விருந்து விருந்து விருந்து விருந்த விருந்து விரு விருந்து விருந்து