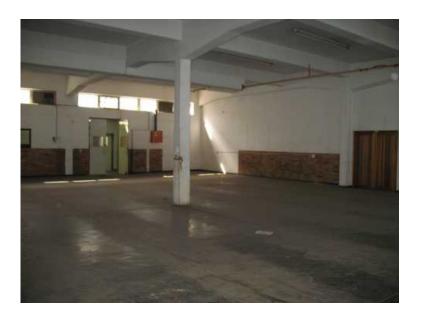

## 2660m Industrila Manufacturing Warehouse To Let (127680 R)

Gauteng, Johannesburg Location https://www.freeadsz.co.za/x-226791-z

2660m 2 Warehouse with offices to let.

5min from O Tambo Airport with easy access to R24 Highway.

Loading docks and ample yard area for easy parking and packing.

The property will be ideally suited as a manufacturing facility or large storage.

Secure and central location in the heart of Isando!

|       | 부자 | Z  |   |
|-------|----|----|---|
|       |    |    | 灵 |
| ŀŝ    |    |    |   |
|       | FX | 17 | 8 |
| <br>_ | _  | _  |   |

Warehouse

| z-<br>3d                            |
|-------------------------------------|
| ı, s                                |
| <b>*</b>                            |
| €                                   |
| ≤                                   |
| - ≥                                 |
|                                     |
| ₹.                                  |
| <b>X</b>                            |
| ő                                   |
| ď                                   |
| S                                   |
| Ņ                                   |
| C                                   |
| 0.                                  |
| Ŋ                                   |
| <u>a</u>                            |
| ps://www.freeadsz.co.za/x-226<br>-z |
| k5                                  |
| N                                   |
| <u> </u>                            |