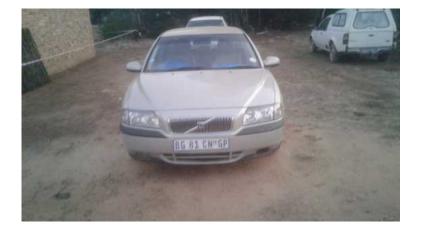

## 2002 Volvo S80 2.4T Auto (25000 R)

Location Gauteng, Cullinan https://www.freeadsz.co.za/x-226488-z

The Only Problem that the car has is Transmission slippage. Car does drive but is not recommended. the Papers & Disc is in order. you can make me an offer on the car and the photos that you see...