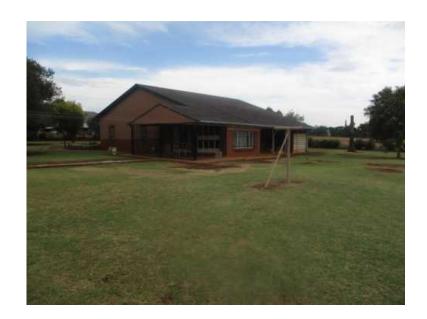

## Easy to manage. Neat 2 bed, centrally located. (1290000 R)

Gauteng, Moot Location https://www.freeadsz.co.za/x-226354-z

Easy to manage. Neat 2 bed, centrally located.

1,6795 ha centrally located midway between Pretoria and Hartbeespoortdam. Easy to manage, flat area, fertile soil and ample water. Old fashioned 2 bed and 1 bath house. Living area, sunroom. 3 enclosed carports. 2 outside rooms. Zinc outbuilding. Strong borehole. Electric fence. Secure upmarket.