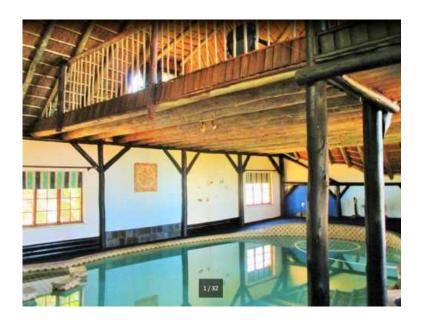

# ENTERTAINER'S PARADISE:

Huge entertainment area with a full-size snooker table, and largely built in bar

Large indoor heated swimming pool with a Sleeper wood bar

Equipped gym on a deck above the indoor heated swimming pool