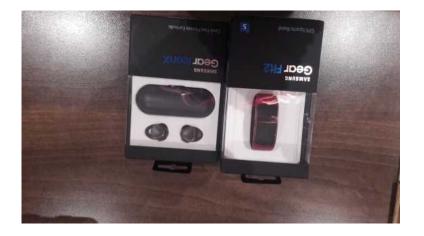

## Samsung Gear FIT 2 and Iconx (3500 R)

Location Gauteng, Midrand https://www.freeadsz.co.za/x-225720-z

Brand new gear fit 2 GPS sports band and Gear Iconx cord free fitness earbuds for sale. Don't have to be paired with Samsung can work on any smart phone. Both new and with all